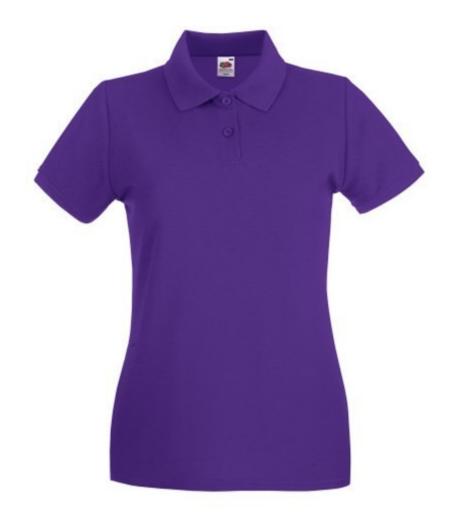

# FRUIT OF THE LOOM, LADIES PREMIUM POLO, WOMEN'S PREMIUM POLO SHIRT, PURPLE, M

## **Basic informations**

Size: M

Package: 36 Length: 48 Width: 32 Height: 23 Color: Purple

Size: M

## **Specification**

Fruit of the Loom, Ladies Premium Polo, women's premium polo shirt, purple, M. Polo shirt for women, premium quality, composed of 100% cotton, 180gm / m2, modern cut, slightly waisted, intended for everyday work and life activities, third button on the front panel, slight ruffle on the sleeves, classic polo collar. Branding: flex, flock, embroidery, sieve